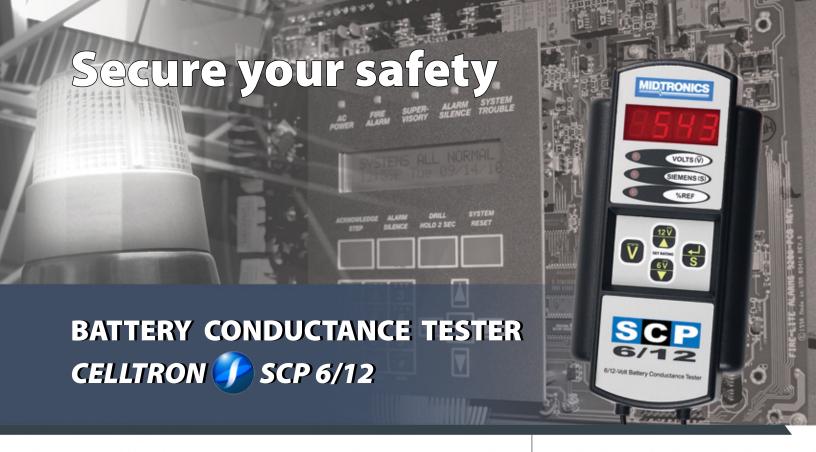

The **CELLTRON® SECURE POWER BATTERY CONDUCTANCE TESTER** provides a simple method to screen the state-of-health of popularly sized 6 volt and 12 volt sealed lead-acid batteries for security systems, emergency lighting, mobility vehicles, uninterruptible and power supplies.

## Features:

- · Utilizes patented conductance technology
- Conductance method recognized by IEEE standard for the testing of lead-acid batteries with proven correlation to battery capacity.
- · Helps to ensure the operation of critical systems despite power loss
- Prioritizes battery replacements and additional testing for cost-effective system management

## **Operating Range**

- Offline testing of 6 and 12 volt nominal batteries from 1.2 to approximately 55 ampere hours in capacity
- Voltmeter: +6.0 to +14.0 VDC
- · Conductance: 20 to 1200 siemens

1.630.323.2800